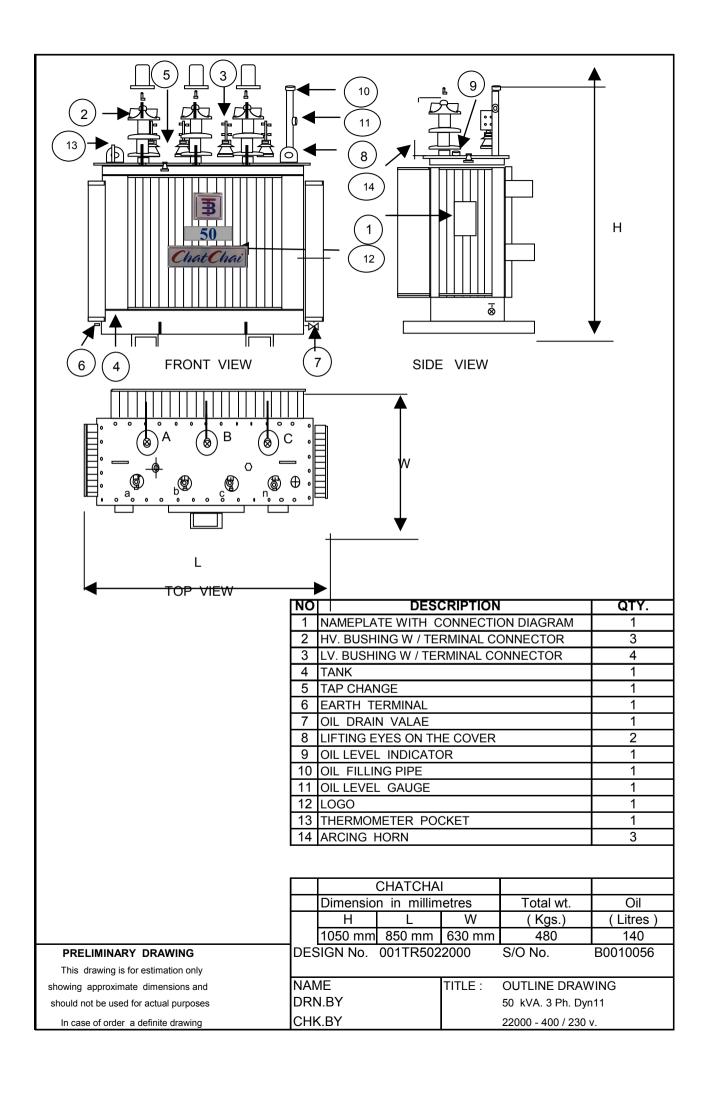

## SPECIFICATION OIL IMMERSED TRANSFORMER 50 KVA. 3 Ph. 50 Hz 22000 - 400 / 230 V.

Transformer Specification

Quote. Ref:
Customer:

Project :

| Rated power                         |                       | KVA  | 50                                   |
|-------------------------------------|-----------------------|------|--------------------------------------|
| Type of transformer                 |                       | -    | Oil immersed ( Hermetically sealed ) |
| Standard                            |                       | -    | IEC 76                               |
| Cooling System                      |                       | -    | ONAN                                 |
| No. Of phase                        |                       | -    | 3                                    |
| Frequency                           |                       | Hz   | 50                                   |
| Rate of voltage : Primary           |                       | V.   | 22000                                |
| : Secondary                         |                       | V.   | 400/230                              |
| Vector group                        |                       | -    | Dyn 11                               |
| Tapping Type                        |                       | -    | Off Circuit Tap Changer              |
|                                     | of steps              | -    | 5                                    |
| Pero                                | centage of tapping    | -    | 2 x 2.5 %                            |
| Impedance voltage at 75 C           |                       | %    | 4                                    |
| NO - Load current                   |                       | %    | 1                                    |
| Ambient temperature                 |                       | C    | ± 40                                 |
| Average Temperature rise of winding |                       | C    | 65                                   |
| Average Temperature rise of top oil |                       | C    | 60                                   |
| Noise level not more than           |                       | dB   | 56                                   |
| No - Load loss                      |                       | Watt | 150                                  |
| Load loss at 75 C                   |                       | Watt | 930                                  |
|                                     | : 25 % of rate power  | %    | 98.94                                |
| Efficiency                          | : 50 % of rate power  | %    | 98.08                                |
| at P.F. = 1                         | : 75 % of rate power  | %    | 98.79                                |
|                                     | : 100 % of rate power | %    | 98.56                                |
| Voltage regulation                  | : at P.F. = 0.8       | %    | 3.22                                 |
|                                     | : at P.F. $= 0.9$     | %    | 2.71                                 |
|                                     | : at P.F. $= 1$ .     | %    | 1.17                                 |
| Impulse Withstand                   | : Primary winding     | KV.  | 125                                  |
| Voltage                             | : Secondary winding   | KV.  | -                                    |
| Power Frequency                     | : Primary winding     | KV.  | 50                                   |
|                                     | : Secondary winding   | KV.  | 3                                    |
| Terminal arrangement H.V. Side      |                       |      | Cable                                |
|                                     | L.V. Side             |      | Cable                                |
| Installation on                     |                       |      | Pole mounted / Plantform             |

## Transformer Specification

Quote. Ref:
Customer:
Project:

| Accessories H.V. Bushing with terminal connector L.V. Bushing with terminal connector Included Grounding pad or earth terminal Included upper filter press sampling valve Oil drain, filter press sampling valve Name plate Arcing Hom Included Skid Base Mechanical pressure relief device Oil level indicator Included Included Included Included Included Included Included Included                                                                                                                                                                                                                                                                                                                                                                                                                                                                                                                                                                                                                                                                                                                                                                                                                                                                                                                                                                                                                                                                                                                                                                                                                                                                                                                                                                                                                                                                                                                                                                                                                                                                                                                                        | 50                                   |  |
|--------------------------------------------------------------------------------------------------------------------------------------------------------------------------------------------------------------------------------------------------------------------------------------------------------------------------------------------------------------------------------------------------------------------------------------------------------------------------------------------------------------------------------------------------------------------------------------------------------------------------------------------------------------------------------------------------------------------------------------------------------------------------------------------------------------------------------------------------------------------------------------------------------------------------------------------------------------------------------------------------------------------------------------------------------------------------------------------------------------------------------------------------------------------------------------------------------------------------------------------------------------------------------------------------------------------------------------------------------------------------------------------------------------------------------------------------------------------------------------------------------------------------------------------------------------------------------------------------------------------------------------------------------------------------------------------------------------------------------------------------------------------------------------------------------------------------------------------------------------------------------------------------------------------------------------------------------------------------------------------------------------------------------------------------------------------------------------------------------------------------------|--------------------------------------|--|
| L.V. Bushing with terminal connector Grounding pad or earth terminal upper fillter press sampling valve Oil drain, filter press sampling valve Name plate Arcing Horn Skid Base Mechanical pressure relief device Oil level indicator  Testing - Routine test Ratio test at each position of tap Polarity and phase relation test Resistance measurement No - Load loss and exciting current test Included Impedance and load loss test Included Included Included Included Applied potential test Included Insulation resistance test Oil test - Specia test Impulse withstand test Included Inclu | Oil immersed ( Hermetically sealed ) |  |
| L.V. Bushing with terminal connector Grounding pad or earth terminal upper fillter press sampling valve Oil drain, filter press sampling valve Name plate Arcing Horn Skid Base Mechanical pressure relief device Oil level indicator  Testing - Routine test Ratio test at each position of tap Polarity and phase relation test Resistance measurement No - Load loss and exciting current test Included Impedance and load loss test Included Included Included Included Applied potential test Included Insulation resistance test Oil test - Specia test Impulse withstand test Included Inclu |                                      |  |
| Grounding pad or earth terminal  Included paper fillter press sampling valve Oil drain, filter press sampling valve Name plate Arcing Horn Skid Base Included Mechanical pressure relief device Oil level indicator Included Include |                                      |  |
| puper fillter press sampling valve Oil drain, filter press sampling valve Name plate Arcing Horn Skid Base Included Mechanical pressure relief device Oil level indicator  Testing - Routine test Ratio test at each position of tap Polarity and phase relation test Resistance measurement No - Load loss and exciting current test Included Impedance and load loss test Applied potential test Included Included Included Included Included Included Oil test Included Inc |                                      |  |
| Oil drain, filter press sampling valve  Name plate  Arcing Horn  Skid Base  Mechanical pressure relief device  Oil level indicator  Testing  Routine test  Ratio test at each position of tap  Polarity and phase relation test  Resistance measurement  No - Load loss and exciting current test  Included  Included  Included  Included  Included  Included  Included  Included  Included  Oil level indicator  Included  No - Load loss and exciting current test  Included  Impedance and load loss test  Included  Induced potential test  Included  Insulation resistance test  Oil test  - Specia test  Impulse withstand test  Included                                                                                                                                                                                                                                                                                                                                                                                                                                                                                                                                                                                                                                                                                                                                                                                                                                                                                                                                                                                                                                                                                                                                                                                                                                                                                                                                                                                      |                                      |  |
| Name plate Arcing Horn Skid Base Included Mechanical pressure relief device Oil level indicator  Testing - Routine test Ratio test at each position of tap Polarity and phase relation test Resistance measurement No - Load loss and exciting current test Impedance and load loss test Applied potential test Included Inclu |                                      |  |
| Arcing Horn  Arcing Horn  Skid Base  Mechanical pressure relief device  Oil level indicator  Testing  Routine test  Ratio test at each position of tap  Polarity and phase relation test  Resistance measurement  No - Load loss and exciting current test  Impulated Impulated Included  Included Included  Applied potential test  Included Included  Included Included  Included Included Included  Included Included Included  Included Included Included  Included Included Included Included  Applied potential test  Included Induced potential test  Included Insulation resistance test  Oil test  Included  Included  Included  Included  Included  Included  Included  Included  Included                                                                                                                                                                                                                                                                                                                                                                                                                                                                                                                                                                                                                                                                                                                                                                                                                                                                                                                                                                                                                                                                                                                                                                                                                                                                                                                                                                                                                           |                                      |  |
| Skid Base  Mechanical pressure relief device  Oil level indicator  Testing - Routine test  Ratio test at each position of tap Polarity and phase relation test Included No - Load loss and exciting current test Impedance and load loss test Applied potential test Included Insulation resistance test Included                                                                                                                                                                                                                                                                                                                                                                                                                                                                                                                                                                                                                                                                                                                                                                                                                                                                                                                                                                                                                                                                                                                                                                                                                                                                                                                                                     |                                      |  |
| Mechanical pressure relief device  Oil level indicator  Testing - Routine test  Ratio test at each position of tap Polarity and phase relation test Included No - Load loss and exciting current test Impedance and load loss test Included                                                                                                                                                                                                                                                                                                                                                                                                                                                                                                                                                                                                                                                                                                                                                                                                                                                                                                                                                                                                                                                                                                                                                                                                                                                                                                                                 |                                      |  |
| Oil level indicator  Testing - Routine test Ratio test at each position of tap Polarity and phase relation test Resistance measurement No - Load loss and exciting current test Included Impedance and load loss test Included Applied potential test Included Induced potential test Included Insulation resistance test Oil test - Specia test Impulse withstand test Included Included Included Included                                                                                                                                                                                                                                                                                                                                                                                                                                                                                                                                                                                                                                                                                                                                                                                                                                                                                                                                                                                                                                                                                                                                                                                                                                                                                                                                                                                                                                                                                                                                                                                                                                                                                                                    |                                      |  |
| Testing - Routine test  Ratio test at each position of tap Polarity and phase relation test Included Resistance measurement No - Load loss and exciting current test Impedance and load loss test Applied potential test Included Induced potential test Included Insulation resistance test Oil test Included - Specia test Impulse withstand test Included Included                                                                                                                                                                                                                                                                                                                                                                                                                                                                                                                                                                                                                                                                                                                                                                                                                                                                                                                                                                                                                                                                                                                                                                                                                                                                                                                                                                                                                                                                                                                                                                                                                                                                                                                                                          | (without contact)                    |  |
| Testing - Routine test  Ratio test at each position of tap Polarity and phase relation test Included Resistance measurement No - Load loss and exciting current test Impedance and load loss test Included Applied potential test Included Induced potential test Included Insulation resistance test Included Oil test - Specia test Impulse withstand test Included Included                                                                                                                                                                                                                                                                                                                                                                                                                                                                                                                                                                                                                                                                                                                                                                                                                                                                                                                                                                                                                                                                                                                                                                                                                                                                                                                                                                                                                                                                                                                                                                                                                                                                                                                                                 | (with contact)                       |  |
| Testing - Routine test  Ratio test at each position of tap Polarity and phase relation test Included Resistance measurement Included No - Load loss and exciting current test Impedance and load loss test Included Applied potential test Included Induced potential test Included Insulation resistance test Included Oil test - Specia test Impulse withstand test Included                                                                                                                                                                                                                                                                                                                                                                                                                                                                                                                                                                                                                                                                                                                                                                                                                                                                                                                                                                                                                                                                                                                                                                                                                                                                                                                                                                                                                                                                                                                                                                                                                                                                                                                                                 | (with contact)                       |  |
| Ratio test at each position of tap Polarity and phase relation test Resistance measurement Included No - Load loss and exciting current test Impedance and load loss test Included Applied potential test Included Induced potential test Included Insulation resistance test Included Oil test Included                                                                                                                                                                                                                                                                                                                                                                                                                                                                                                                                                                                                                                                                                                                                                                                                                                                                                                                                                                                                                                                                                                                                                                                                                                                                                                                                                                                                                                                                                                                                                                                                                                                                                                                                      | (with contact)                       |  |
| Ratio test at each position of tap Polarity and phase relation test Resistance measurement No - Load loss and exciting current test Impedance and load loss test Included Applied potential test Included Induced potential test Included Insulation resistance test Included Oil test Impulse withstand test Included Included                                                                                                                                                                                                                                                                                                                                                                                                                                                                                                                                                                                                                                                                                                                                                                                                                                                                                                                                                                                                                                                                                                                                                                                                                                                                                                                                                                                                                                                                                                                                                                                                                                                                                                                                                                                                |                                      |  |
| Ratio test at each position of tap  Polarity and phase relation test  Resistance measurement  No - Load loss and exciting current test  Impedance and load loss test  Applied potential test  Included  Induced potential test  Included  Insulation resistance test  Oil test  Impulse withstand test  Included  Included                                                                                                                                                                                                                                                                                                                                                                                                                                                                                                                                                                                                                                                                                                                                                                                                                                                                                                                                                                                                                                                                                                                                                                                                                                                                                                                                                                                                                                                                                                                                                                                                                                                                                                                                                                                                     |                                      |  |
| Ratio test at each position of tap  Polarity and phase relation test  Resistance measurement  No - Load loss and exciting current test  Impedance and load loss test  Applied potential test  Included  Induced potential test  Included  Insulation resistance test  Oil test  Impulse withstand test  Included  Included  Included                                                                                                                                                                                                                                                                                                                                                                                                                                                                                                                                                                                                                                                                                                                                                                                                                                                                                                                                                                                                                                                                                                                                                                                                                                                                                                                                                                                                                                                                                                                                                                                                                                                                                                                                                                                           |                                      |  |
| Polarity and phase relation test  Resistance measurement  No - Load loss and exciting current test  Impedance and load loss test  Included  Applied potential test  Included  Induced potential test  Included  Insulation resistance test  Oil test  Impulse withstand test  Included  Included                                                                                                                                                                                                                                                                                                                                                                                                                                                                                                                                                                                                                                                                                                                                                                                                                                                                                                                                                                                                                                                                                                                                                                                                                                                                                                                                                                                                                                                                                                                                                                                                                                                                                                                                                                                                                               |                                      |  |
| Resistance measurement  No - Load loss and exciting current test Included Impedance and load loss test Included Applied potential test Included Induced potential test Included Insulation resistance test Oil test Included Included Included Included Included Included Included Included                                                                                                                                                                                                                                                                                                                                                                                                                                                                                                                                                                                                                                                                                                                                                                                                                                                                                                                                                                                                                                                                                                                                                                                                                                                                                                                                                                                                                                                                                                                                                                                                                                                                                                                                                                                                                                    |                                      |  |
| No - Load loss and exciting current test Impedance and load loss test Included Applied potential test Included Induced potential test Included Insulation resistance test Included Oil test - Specia test Impulse withstand test Included                                                                                                                                                                                                                                                                                                                                                                                                                                                                                                                                                                                                                                                                                                                                                                                                                                                                                                                                                                                                                                                                                                                                                                                                                                                                                                                                                                                                                                                                                                                                                                                                                                                                                                                                                                                                                                                                                      |                                      |  |
| Impedance and load loss test  Applied potential test  Included  Induced potential test  Included  Insulation resistance test  Oil test  - Specia test  Impulse withstand test  Included                                                                                                                                                                                                                                                                                                                                                                                                                                                                                                                                                                                                                                                                                                                                                                                                                                                                                                                                                                                                                                                                                                                                                                                                                                                                                                                                                                                                                                                                                                                                                                                                                                                                                                                                                                                                                                                                                                                                        |                                      |  |
| Applied potential test Included Induced potential test Included Insulation resistance test Included Oil test Included - Specia test Impulse withstand test Included                                                                                                                                                                                                                                                                                                                                                                                                                                                                                                                                                                                                                                                                                                                                                                                                                                                                                                                                                                                                                                                                                                                                                                                                                                                                                                                                                                                                                                                                                                                                                                                                                                                                                                                                                                                                                                                                                                                                                            |                                      |  |
| Induced potential test Included Insulation resistance test Oil test Included - Specia test Impulse withstand test Included                                                                                                                                                                                                                                                                                                                                                                                                                                                                                                                                                                                                                                                                                                                                                                                                                                                                                                                                                                                                                                                                                                                                                                                                                                                                                                                                                                                                                                                                                                                                                                                                                                                                                                                                                                                                                                                                                                                                                                                                     |                                      |  |
| Insulation resistance test  Oil test  - Specia test  Impulse withstand test  Included  Included                                                                                                                                                                                                                                                                                                                                                                                                                                                                                                                                                                                                                                                                                                                                                                                                                                                                                                                                                                                                                                                                                                                                                                                                                                                                                                                                                                                                                                                                                                                                                                                                                                                                                                                                                                                                                                                                                                                                                                                                                                | l                                    |  |
| Oil test Included - Specia test Impulse withstand test Included                                                                                                                                                                                                                                                                                                                                                                                                                                                                                                                                                                                                                                                                                                                                                                                                                                                                                                                                                                                                                                                                                                                                                                                                                                                                                                                                                                                                                                                                                                                                                                                                                                                                                                                                                                                                                                                                                                                                                                                                                                                                | l                                    |  |
| - Specia test Impulse withstand test Included                                                                                                                                                                                                                                                                                                                                                                                                                                                                                                                                                                                                                                                                                                                                                                                                                                                                                                                                                                                                                                                                                                                                                                                                                                                                                                                                                                                                                                                                                                                                                                                                                                                                                                                                                                                                                                                                                                                                                                                                                                                                                  | l                                    |  |
| Impulse withstand test Included                                                                                                                                                                                                                                                                                                                                                                                                                                                                                                                                                                                                                                                                                                                                                                                                                                                                                                                                                                                                                                                                                                                                                                                                                                                                                                                                                                                                                                                                                                                                                                                                                                                                                                                                                                                                                                                                                                                                                                                                                                                                                                | l                                    |  |
|                                                                                                                                                                                                                                                                                                                                                                                                                                                                                                                                                                                                                                                                                                                                                                                                                                                                                                                                                                                                                                                                                                                                                                                                                                                                                                                                                                                                                                                                                                                                                                                                                                                                                                                                                                                                                                                                                                                                                                                                                                                                                                                                |                                      |  |
| Tomporature rise test                                                                                                                                                                                                                                                                                                                                                                                                                                                                                                                                                                                                                                                                                                                                                                                                                                                                                                                                                                                                                                                                                                                                                                                                                                                                                                                                                                                                                                                                                                                                                                                                                                                                                                                                                                                                                                                                                                                                                                                                                                                                                                          | l                                    |  |
| Temperature rise test                                                                                                                                                                                                                                                                                                                                                                                                                                                                                                                                                                                                                                                                                                                                                                                                                                                                                                                                                                                                                                                                                                                                                                                                                                                                                                                                                                                                                                                                                                                                                                                                                                                                                                                                                                                                                                                                                                                                                                                                                                                                                                          |                                      |  |