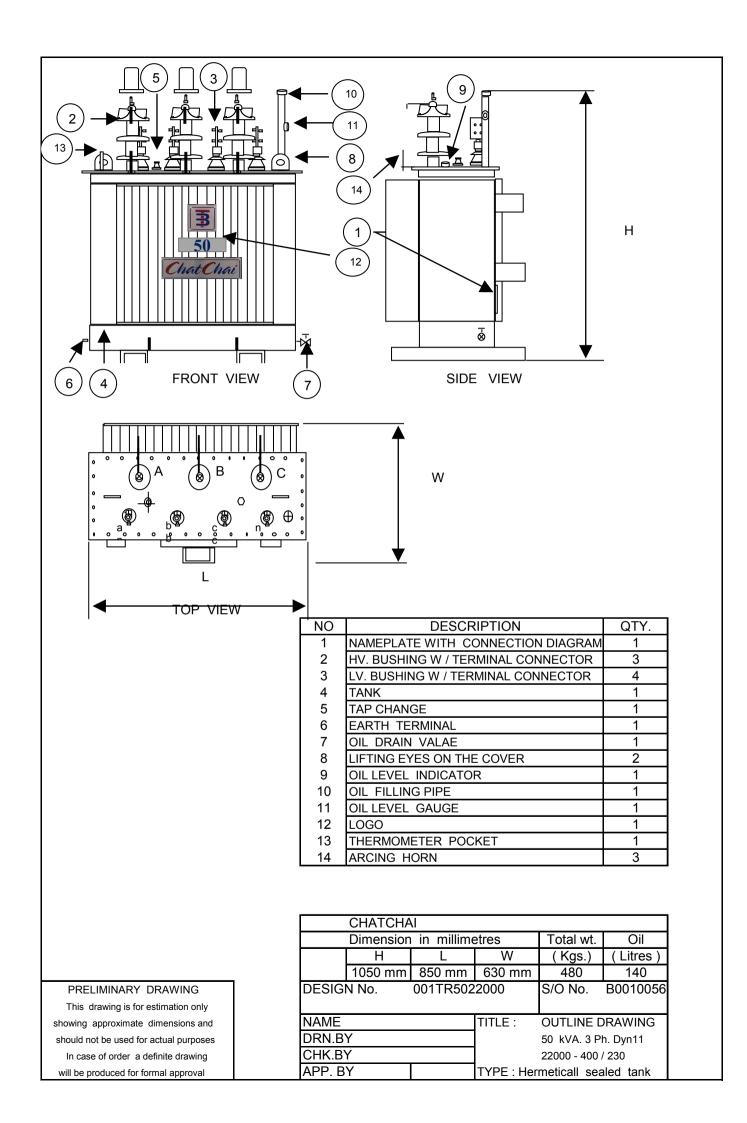

## SPECIFICATION OIL IMMERSED TRANSFORMER 50 KVA. 3 Ph. 50 Hz 22000 - 400 / 230 V.

Transformer Specification

Quote. Ref:
Customer:

Project :

| Rated power                         |                       | KVA  | 50                                   |
|-------------------------------------|-----------------------|------|--------------------------------------|
| Type of transformer                 |                       | -    | Oil immersed ( Hermetically sealed ) |
| Standard                            |                       | -    | IEC 76                               |
| Cooling System                      |                       | -    | ONAN                                 |
| No. Of phase                        |                       | -    | 3                                    |
| Frequency                           |                       | Hz   | 50                                   |
| Rate of voltage : Primary           |                       | V.   | 22000                                |
| : Secondary                         |                       | V.   | 400/230                              |
| Vector group                        |                       | -    | Dyn 11                               |
| Tapping Type                        |                       | -    | Off Circuit Tap Changer              |
|                                     | of steps              | -    | 5                                    |
| Pero                                | centage of tapping    | -    | 2 x 2.5 %                            |
| Impedance voltage at 75 C           |                       | %    | 4                                    |
| NO - Load current                   |                       | %    | 1                                    |
| Ambient temperature                 |                       | C    | ± 40                                 |
| Average Temperature rise of winding |                       | C    | 65                                   |
| Average Temperature rise of top oil |                       | C    | 60                                   |
| Noise level not more than           |                       | dB   | 56                                   |
| No - Load loss                      |                       | Watt | 150                                  |
| Load loss at 75 C                   |                       | Watt | 930                                  |
|                                     | : 25 % of rate power  | %    | 98.94                                |
| Efficiency                          | : 50 % of rate power  | %    | 98.08                                |
| at P.F. = 1                         | : 75 % of rate power  | %    | 98.79                                |
|                                     | : 100 % of rate power | %    | 98.56                                |
| Voltage regulation                  | : at P.F. = 0.8       | %    | 3.22                                 |
|                                     | : at P.F. $= 0.9$     | %    | 2.71                                 |
|                                     | : at P.F. $= 1$ .     | %    | 1.17                                 |
| Impulse Withstand                   | : Primary winding     | KV.  | 125                                  |
| Voltage                             | : Secondary winding   | KV.  | -                                    |
| Power Frequency                     | : Primary winding     | KV.  | 50                                   |
|                                     | : Secondary winding   | KV.  | 3                                    |
| Terminal arrangement H.V. Side      |                       |      | Cable                                |
|                                     | L.V. Side             |      | Cable                                |
| Installation on                     |                       |      | Pole mounted / Plantform             |

## Transformer Specification

Quote. Ref:
Customer:
Project:

| Accessories H.V. Bushing with terminal connector L.V. Bushing with terminal connector Included Grounding pad or earth terminal Included upper filter press sampling valve Oil drain, filter press sampling valve Name plate Arcing Hom Included Skid Base Mechanical pressure relief device Oil level indicator Included Included Included Included Included Included Included Included                                                                                                                                                                                                                                                                                                                                                                                                                                                                                                                                                                                                                                                                                                                                                                                                                                                                                                                                                                                                                                                                                                                                                                                                                                                                                                                                                                                                                                                                                                                                                                                                                                                                                                                                        | 50                                   |  |
|--------------------------------------------------------------------------------------------------------------------------------------------------------------------------------------------------------------------------------------------------------------------------------------------------------------------------------------------------------------------------------------------------------------------------------------------------------------------------------------------------------------------------------------------------------------------------------------------------------------------------------------------------------------------------------------------------------------------------------------------------------------------------------------------------------------------------------------------------------------------------------------------------------------------------------------------------------------------------------------------------------------------------------------------------------------------------------------------------------------------------------------------------------------------------------------------------------------------------------------------------------------------------------------------------------------------------------------------------------------------------------------------------------------------------------------------------------------------------------------------------------------------------------------------------------------------------------------------------------------------------------------------------------------------------------------------------------------------------------------------------------------------------------------------------------------------------------------------------------------------------------------------------------------------------------------------------------------------------------------------------------------------------------------------------------------------------------------------------------------------------------|--------------------------------------|--|
| L.V. Bushing with terminal connector Grounding pad or earth terminal upper fillter press sampling valve Oil drain, filter press sampling valve Name plate Arcing Horn Skid Base Mechanical pressure relief device Oil level indicator  Testing - Routine test Ratio test at each position of tap Polarity and phase relation test Resistance measurement No - Load loss and exciting current test Included Impedance and load loss test Included Included Included Included Applied potential test Included Insulation resistance test Oil test - Specia test Impulse withstand test Included Inclu | Oil immersed ( Hermetically sealed ) |  |
| L.V. Bushing with terminal connector Grounding pad or earth terminal upper fillter press sampling valve Oil drain, filter press sampling valve Name plate Arcing Horn Skid Base Mechanical pressure relief device Oil level indicator  Testing - Routine test Ratio test at each position of tap Polarity and phase relation test Resistance measurement No - Load loss and exciting current test Included Impedance and load loss test Included Included Included Included Applied potential test Included Insulation resistance test Oil test - Specia test Impulse withstand test Included Inclu |                                      |  |
| Grounding pad or earth terminal  Included paper fillter press sampling valve Oil drain, filter press sampling valve Name plate Arcing Horn Skid Base Included Mechanical pressure relief device Oil level indicator Included Include |                                      |  |
| puper fillter press sampling valve Oil drain, filter press sampling valve Name plate Arcing Horn Skid Base Included Mechanical pressure relief device Oil level indicator  Testing - Routine test Ratio test at each position of tap Polarity and phase relation test Resistance measurement No - Load loss and exciting current test Included Impedance and load loss test Applied potential test Included Included Included Included Included Included Oil test Included Inc |                                      |  |
| Oil drain, filter press sampling valve  Name plate  Arcing Horn  Skid Base  Mechanical pressure relief device  Oil level indicator  Testing  Routine test  Ratio test at each position of tap  Polarity and phase relation test  Resistance measurement  No - Load loss and exciting current test  Included  Included  Included  Included  Included  Included  Included  Included  Included  Oil level indicator  Included  No - Load loss and exciting current test  Included  Impedance and load loss test  Included  Induced potential test  Included  Insulation resistance test  Oil test  - Specia test  Impulse withstand test  Included                                                                                                                                                                                                                                                                                                                                                                                                                                                                                                                                                                                                                                                                                                                                                                                                                                                                                                                                                                                                                                                                                                                                                                                                                                                                                                                                                                                      |                                      |  |
| Name plate Arcing Horn Skid Base Included Mechanical pressure relief device Oil level indicator  Testing - Routine test Ratio test at each position of tap Polarity and phase relation test Resistance measurement No - Load loss and exciting current test Impedance and load loss test Applied potential test Included Inclu |                                      |  |
| Arcing Horn  Arcing Horn  Skid Base  Mechanical pressure relief device  Oil level indicator  Testing  Routine test  Ratio test at each position of tap  Polarity and phase relation test  Resistance measurement  No - Load loss and exciting current test  Impulated Impulated Included  Included Included  Applied potential test  Included Included  Included Included  Included Included Included  Included Included Included  Included Included Included  Included Included Included Included  Applied potential test  Included Induced potential test  Included Insulation resistance test  Oil test  Included  Included  Included  Included  Included  Included  Included  Included  Included                                                                                                                                                                                                                                                                                                                                                                                                                                                                                                                                                                                                                                                                                                                                                                                                                                                                                                                                                                                                                                                                                                                                                                                                                                                                                                                                                                                                                           |                                      |  |
| Skid Base  Mechanical pressure relief device  Oil level indicator  Testing - Routine test  Ratio test at each position of tap Polarity and phase relation test Included No - Load loss and exciting current test Impedance and load loss test Applied potential test Included Insulation resistance test Included                                                                                                                                                                                                                                                                                                                                                                                                                                                                                                                                                                                                                                                                                                                                                                                                                                                                                                                                                                                                                                                                                                                                                                                                                                                                                                                                                     |                                      |  |
| Mechanical pressure relief device  Oil level indicator  Testing - Routine test  Ratio test at each position of tap Polarity and phase relation test Included No - Load loss and exciting current test Impedance and load loss test Included                                                                                                                                                                                                                                                                                                                                                                                                                                                                                                                                                                                                                                                                                                                                                                                                                                                                                                                                                                                                                                                                                                                                                                                                                                                                                                                                 |                                      |  |
| Oil level indicator  Testing - Routine test Ratio test at each position of tap Polarity and phase relation test Resistance measurement No - Load loss and exciting current test Included Impedance and load loss test Included Applied potential test Included Induced potential test Included Insulation resistance test Oil test - Specia test Impulse withstand test Included Included Included Included                                                                                                                                                                                                                                                                                                                                                                                                                                                                                                                                                                                                                                                                                                                                                                                                                                                                                                                                                                                                                                                                                                                                                                                                                                                                                                                                                                                                                                                                                                                                                                                                                                                                                                                    |                                      |  |
| Testing - Routine test  Ratio test at each position of tap Polarity and phase relation test Included Resistance measurement No - Load loss and exciting current test Impedance and load loss test Applied potential test Included Induced potential test Included Insulation resistance test Oil test Included - Specia test Impulse withstand test Included Included                                                                                                                                                                                                                                                                                                                                                                                                                                                                                                                                                                                                                                                                                                                                                                                                                                                                                                                                                                                                                                                                                                                                                                                                                                                                                                                                                                                                                                                                                                                                                                                                                                                                                                                                                          | (without contact)                    |  |
| Testing - Routine test  Ratio test at each position of tap Polarity and phase relation test Included Resistance measurement No - Load loss and exciting current test Impedance and load loss test Included Applied potential test Included Induced potential test Included Insulation resistance test Included Oil test - Specia test Impulse withstand test Included Included                                                                                                                                                                                                                                                                                                                                                                                                                                                                                                                                                                                                                                                                                                                                                                                                                                                                                                                                                                                                                                                                                                                                                                                                                                                                                                                                                                                                                                                                                                                                                                                                                                                                                                                                                 | (with contact)                       |  |
| Testing - Routine test  Ratio test at each position of tap Polarity and phase relation test Included Resistance measurement Included No - Load loss and exciting current test Impedance and load loss test Included Applied potential test Included Induced potential test Included Insulation resistance test Included Oil test - Specia test Impulse withstand test Included                                                                                                                                                                                                                                                                                                                                                                                                                                                                                                                                                                                                                                                                                                                                                                                                                                                                                                                                                                                                                                                                                                                                                                                                                                                                                                                                                                                                                                                                                                                                                                                                                                                                                                                                                 | (with contact)                       |  |
| Ratio test at each position of tap Polarity and phase relation test Resistance measurement Included No - Load loss and exciting current test Impedance and load loss test Included Applied potential test Included Induced potential test Included Insulation resistance test Included Oil test Included                                                                                                                                                                                                                                                                                                                                                                                                                                                                                                                                                                                                                                                                                                                                                                                                                                                                                                                                                                                                                                                                                                                                                                                                                                                                                                                                                                                                                                                                                                                                                                                                                                                                                                                                      | (with contact)                       |  |
| Ratio test at each position of tap Polarity and phase relation test Resistance measurement No - Load loss and exciting current test Impedance and load loss test Included Applied potential test Included Induced potential test Included Insulation resistance test Included Oil test Impulse withstand test Included Included                                                                                                                                                                                                                                                                                                                                                                                                                                                                                                                                                                                                                                                                                                                                                                                                                                                                                                                                                                                                                                                                                                                                                                                                                                                                                                                                                                                                                                                                                                                                                                                                                                                                                                                                                                                                |                                      |  |
| Ratio test at each position of tap  Polarity and phase relation test  Resistance measurement  No - Load loss and exciting current test  Impedance and load loss test  Applied potential test  Included  Induced potential test  Included  Insulation resistance test  Oil test  Impulse withstand test  Included  Included                                                                                                                                                                                                                                                                                                                                                                                                                                                                                                                                                                                                                                                                                                                                                                                                                                                                                                                                                                                                                                                                                                                                                                                                                                                                                                                                                                                                                                                                                                                                                                                                                                                                                                                                                                                                     |                                      |  |
| Ratio test at each position of tap  Polarity and phase relation test  Resistance measurement  No - Load loss and exciting current test  Impedance and load loss test  Applied potential test  Included  Induced potential test  Included  Insulation resistance test  Oil test  Impulse withstand test  Included  Included  Included                                                                                                                                                                                                                                                                                                                                                                                                                                                                                                                                                                                                                                                                                                                                                                                                                                                                                                                                                                                                                                                                                                                                                                                                                                                                                                                                                                                                                                                                                                                                                                                                                                                                                                                                                                                           |                                      |  |
| Polarity and phase relation test  Resistance measurement  No - Load loss and exciting current test  Impedance and load loss test  Included  Applied potential test  Included  Induced potential test  Included  Insulation resistance test  Oil test  Impulse withstand test  Included  Included                                                                                                                                                                                                                                                                                                                                                                                                                                                                                                                                                                                                                                                                                                                                                                                                                                                                                                                                                                                                                                                                                                                                                                                                                                                                                                                                                                                                                                                                                                                                                                                                                                                                                                                                                                                                                               |                                      |  |
| Resistance measurement  No - Load loss and exciting current test Included Impedance and load loss test Included Applied potential test Included Induced potential test Included Insulation resistance test Oil test Included Included Included Included Included Included Included Included                                                                                                                                                                                                                                                                                                                                                                                                                                                                                                                                                                                                                                                                                                                                                                                                                                                                                                                                                                                                                                                                                                                                                                                                                                                                                                                                                                                                                                                                                                                                                                                                                                                                                                                                                                                                                                    |                                      |  |
| No - Load loss and exciting current test Impedance and load loss test Included Applied potential test Included Induced potential test Included Insulation resistance test Included Oil test - Specia test Impulse withstand test Included                                                                                                                                                                                                                                                                                                                                                                                                                                                                                                                                                                                                                                                                                                                                                                                                                                                                                                                                                                                                                                                                                                                                                                                                                                                                                                                                                                                                                                                                                                                                                                                                                                                                                                                                                                                                                                                                                      |                                      |  |
| Impedance and load loss test  Applied potential test  Included  Induced potential test  Included  Insulation resistance test  Oil test  - Specia test  Impulse withstand test  Included                                                                                                                                                                                                                                                                                                                                                                                                                                                                                                                                                                                                                                                                                                                                                                                                                                                                                                                                                                                                                                                                                                                                                                                                                                                                                                                                                                                                                                                                                                                                                                                                                                                                                                                                                                                                                                                                                                                                        |                                      |  |
| Applied potential test Included Induced potential test Included Insulation resistance test Included Oil test Included - Specia test Impulse withstand test Included                                                                                                                                                                                                                                                                                                                                                                                                                                                                                                                                                                                                                                                                                                                                                                                                                                                                                                                                                                                                                                                                                                                                                                                                                                                                                                                                                                                                                                                                                                                                                                                                                                                                                                                                                                                                                                                                                                                                                            |                                      |  |
| Induced potential test Included Insulation resistance test Oil test Included - Specia test Impulse withstand test Included                                                                                                                                                                                                                                                                                                                                                                                                                                                                                                                                                                                                                                                                                                                                                                                                                                                                                                                                                                                                                                                                                                                                                                                                                                                                                                                                                                                                                                                                                                                                                                                                                                                                                                                                                                                                                                                                                                                                                                                                     |                                      |  |
| Insulation resistance test  Oil test  - Specia test  Impulse withstand test  Included  Included                                                                                                                                                                                                                                                                                                                                                                                                                                                                                                                                                                                                                                                                                                                                                                                                                                                                                                                                                                                                                                                                                                                                                                                                                                                                                                                                                                                                                                                                                                                                                                                                                                                                                                                                                                                                                                                                                                                                                                                                                                | l                                    |  |
| Oil test Included - Specia test Impulse withstand test Included                                                                                                                                                                                                                                                                                                                                                                                                                                                                                                                                                                                                                                                                                                                                                                                                                                                                                                                                                                                                                                                                                                                                                                                                                                                                                                                                                                                                                                                                                                                                                                                                                                                                                                                                                                                                                                                                                                                                                                                                                                                                | l                                    |  |
| - Specia test Impulse withstand test Included                                                                                                                                                                                                                                                                                                                                                                                                                                                                                                                                                                                                                                                                                                                                                                                                                                                                                                                                                                                                                                                                                                                                                                                                                                                                                                                                                                                                                                                                                                                                                                                                                                                                                                                                                                                                                                                                                                                                                                                                                                                                                  | l                                    |  |
| Impulse withstand test Included                                                                                                                                                                                                                                                                                                                                                                                                                                                                                                                                                                                                                                                                                                                                                                                                                                                                                                                                                                                                                                                                                                                                                                                                                                                                                                                                                                                                                                                                                                                                                                                                                                                                                                                                                                                                                                                                                                                                                                                                                                                                                                | l                                    |  |
|                                                                                                                                                                                                                                                                                                                                                                                                                                                                                                                                                                                                                                                                                                                                                                                                                                                                                                                                                                                                                                                                                                                                                                                                                                                                                                                                                                                                                                                                                                                                                                                                                                                                                                                                                                                                                                                                                                                                                                                                                                                                                                                                |                                      |  |
| Tomporature rise test                                                                                                                                                                                                                                                                                                                                                                                                                                                                                                                                                                                                                                                                                                                                                                                                                                                                                                                                                                                                                                                                                                                                                                                                                                                                                                                                                                                                                                                                                                                                                                                                                                                                                                                                                                                                                                                                                                                                                                                                                                                                                                          | l                                    |  |
| Temperature rise test                                                                                                                                                                                                                                                                                                                                                                                                                                                                                                                                                                                                                                                                                                                                                                                                                                                                                                                                                                                                                                                                                                                                                                                                                                                                                                                                                                                                                                                                                                                                                                                                                                                                                                                                                                                                                                                                                                                                                                                                                                                                                                          |                                      |  |